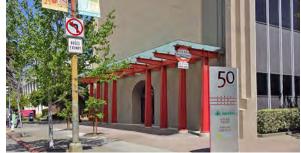

Downtown parking district

**AVAILABLE OFFICES** 

(See more information below)

**DESCRIPTION OF PREMISES - FEATURES** 

Downtown district office building, with recently remodeled main lobby and corridors. Window lines offer natural lighting and views of downtown.

#### **DESCRIPTION OF LOCATION - AREA**

50 Santa Rosa Avenue is located in the heart of Downtown Santa Rosa and is centrally located near the City's best restaurants and largest banks. Walking distance from Hyatt Vineyard Creek Hotel, Spa, and Convention Center, Sonoma County Bar Association, U.S. Bankruptcy Court, State Government Building, Retail Shopping, and Theatres. Conveniently located near major public transportation and Highway 101, offering easy access for both employees and clients.