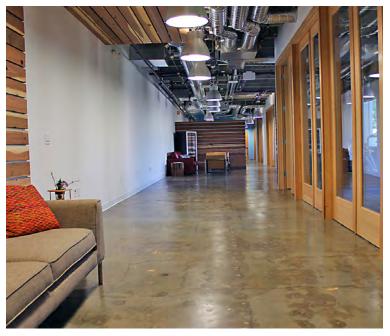

Downtown parking district

**AVAILABLE OFFICES** 

(See more information below)

**DESCRIPTION OF PREMISES - FEATURES** 

Downtown district office building, with recently remodeled main lobby and corridors. Window lines offer natural lighting and views of downtown.