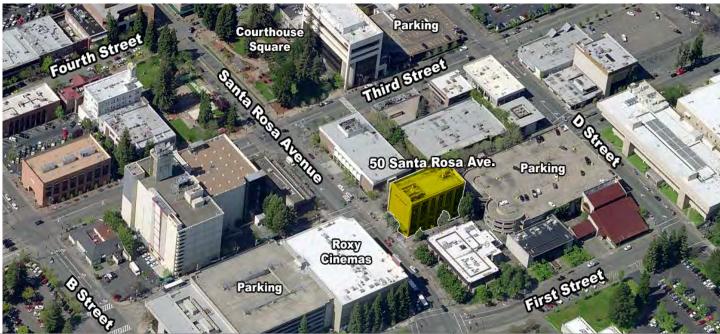

**SPACE** 

Office

**CITY** 

Santa Rosa, California County of Sonoma

**ADDRESS** 

50 Santa Rosa Avenue Santa Rosa, CA 95404

TOTAL BUILDING S.F.

 $38,440 \pm s.f$ 

#### **DESCRIPTION OF LOCATION - AREA**

50 Santa Rosa Avenue is located in the heart of Downtown Santa Rosa and is centrally located near the City's best restaurants and largest banks. Walking distance from Hyatt Vineyard Creek Hotel, Spa, and Convention Center, Sonoma County Bar Association, U.S. Bankruptcy Court, State Government Building, Retail Shopping, and Theatres. Conveniently located near major public transportation and Highway 101, offering easy access for both employees and clients.