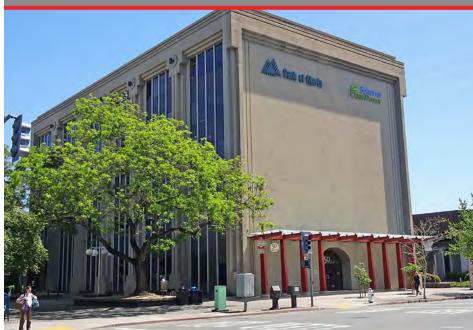

50 Santa Rosa Avenue, Santa Rosa, CA

Vicinity Map

**SPACE** 

Office

**CITY** 

Santa Rosa, California County of Sonoma

**ADDRESS** 

50 Santa Rosa Avenue Santa Rosa, CA 95404

TOTAL BUILDING S.F.

 $38,440 \pm s.f$ 

#### **DESCRIPTION OF LOCATION - AREA**

50 Santa Rosa Avenue is located in the heart of Downtown Santa Rosa and is centrally located near the City's best restaurants and largest banks. Walking distance from Hyatt Vineyard Creek Hotel, Spa, and Convention Center, Sonoma County Bar Association, U.S. Bankruptcy Court, State Government Building, Retail Shopping, and Theatres. Conveniently located near major public transportation and Highway 101, offering easy access for both employees and clients.