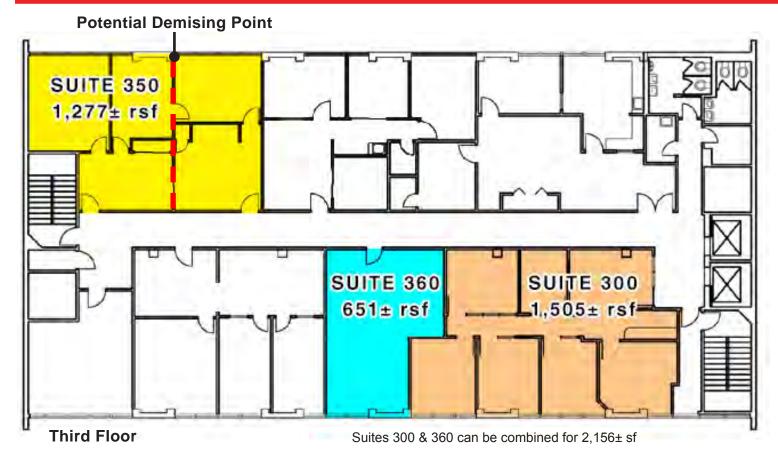

RENTABLE SPACE

Suite 300:  $1,505 \pm \text{ sf}$ Suite 350:  $1,277 \pm \text{ sf}$ Suite 360:  $651 \pm \text{ sf}$ 

Suites 300 & 360 can be combined for 2,156± sf

**RENT** 

\$1.75 psf Full Service

**PARKING** 

#### **AVAILABLE SPACE**

| FLOOR | SUITE | R.S.F. (APPROX.) | RENT/SQ. FT.        |
|-------|-------|------------------|---------------------|
| Third | 300   | 1,505±           | \$1.75 Full Service |
| Third | 350   | 1,277±           | \$1.75 Full Service |
| Third | 360   | 651±             | \$1.75 Full Service |